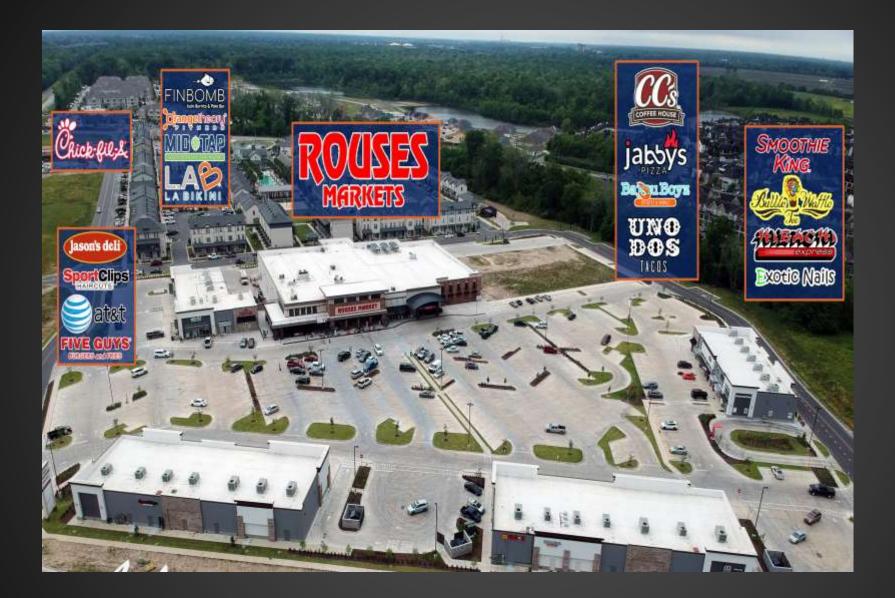

w Shirley, Ransom Pipes, Donato Mucciacciaro, Troy Burton, Clay Furr

Special Thanks To: Jill Sylvest, Ken Damann, John Wren, Stephen Eisenbraun – Fotosold, Trends Steering Committee



# 2019 Shopping Center Survey

|                                        | 2018          | 2019         |
|----------------------------------------|---------------|--------------|
| • Total Area Surveyed:                 | ~8,900,000 SF | 8,951,658 SF |
| <ul> <li>Number of Centers:</li> </ul> | 132           | 131          |
| <ul> <li>Average Rent:</li> </ul>      | \$17.73 PSF   | \$17.90 PSF  |
| •Area Vacancy Rate:                    | 8.8%          | 9.3%         |
| • National Vacancy Rate:               | 10.0%         | 10.2%        |



# NICHOLSON GATEWAY











# ARLINGTON MARKETPLACE















# LONG FARM







# THE GROVE







# ROUZAN















#### **Developments Underway**

| Millerville  | Harveston      | Materra                  |
|--------------|----------------|--------------------------|
| Pointe Marie | City Square II | Entergy Depot            |
| Americana    | Juban Crossing | <b>Conway Plantation</b> |
| Former Kmart | Shoe Creek     | Heritage Crossing        |



Refresh brand to appear more contemporary and digital

Offer space for in-store demonstrations and events

Sublet in-store space to other retailers

Introduce price matching by default

Merge online and offline channels

Redesign display windows/storefront

Move to secondary locations

Shift focus onto higher-value consumers

Augment in-store assortment with online catalog

Introduce bes