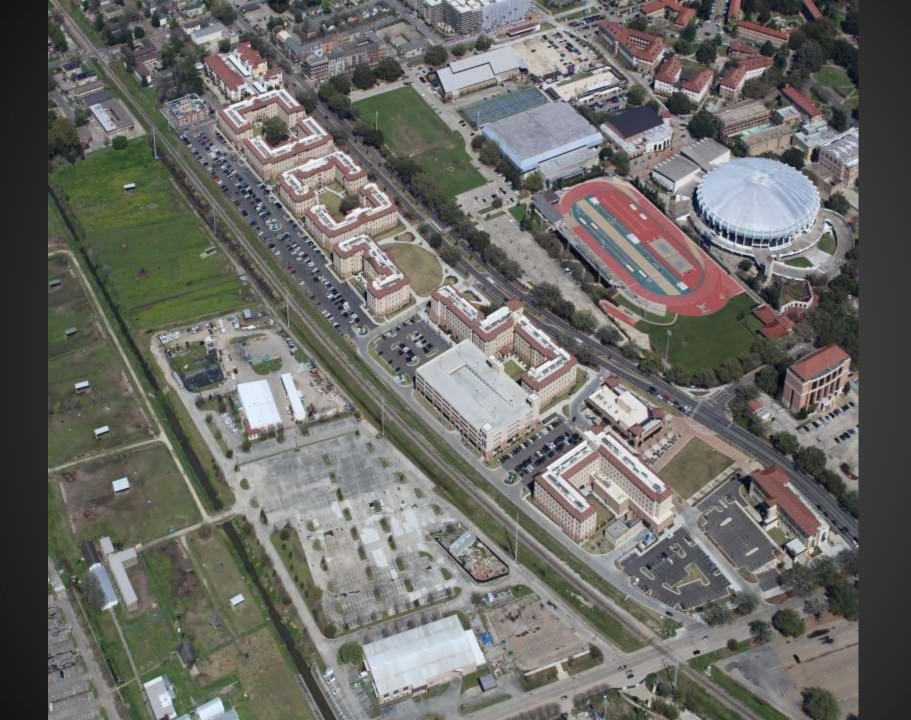

Drew Whitaker, Colin Smith, Matthew Shirley, Ransom Pipes, Donato Mucciacciaro, Troy Burton, Clay Furr

Special Thanks To: Jill Sylvest, Ken Damann, John Wren, Stephen Eisenbraun – Fotosold, Trends Steering Committee



# 2019 Shopping Center Survey

|                                        | 2018          | 2019         |
|----------------------------------------|---------------|--------------|
| • Total Area Surveyed:                 | ~8,900,000 SF | 8,951,658 SF |
| <ul> <li>Number of Centers:</li> </ul> | 132           | 131          |
| <ul> <li>Average Rent:</li> </ul>      | \$17.73 PSF   | \$17.90 PSF  |
| •Area Vacancy Rate:                    | 8.8%          | 9.3%         |
| • National Vacancy Rate:               | 10.0%         | 10.2%        |



# NICHOLSON GATEWAY











# ARLINGTON MARKETPLACE















# LONG FARM







# THE GROVE







# ROUZAN















#### **Developments Underway**

| Millerville  | Harveston      | Materra                  |
|--------------|----------------|--------------------------|
| Pointe Marie | City Square II | Entergy Depot            |
| Americana    | Juban Crossing | <b>Conway Plantation</b> |
| Former Kmart | Shoe Creek     | Heritage Crossing        |



Refresh brand to appear more contemporary and digital

Offer space for in-store demonstrations and events

Sublet in-store space to other retailers

Introduce price matching by default

Merge online and offline channels

Redesign display windows/storefront

Move to secondary locations

Shift focus onto higher-value consumers

Augment in-store assortment